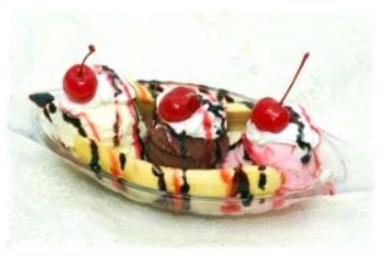

# ICE CREAM SOCIAL SATURDAY, JUNE 7<sup>TH</sup>

## 2:00 PM - 4:00 PM

1122 Fair Avenue, San Jose, CA

| Banana Split     | \$6.00 |
|------------------|--------|
| Brownie Ala Mode | \$5.00 |
| Root Beer Float  | \$4.00 |