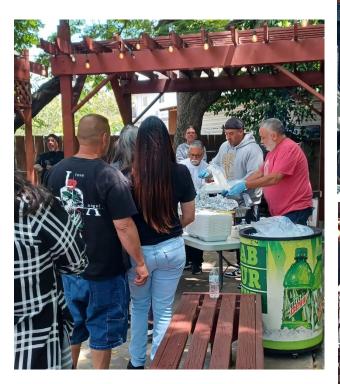

## Good music, good food and good people.

The Blues & BBQ event was amazing! Nothing but love and gratitude to JC Smith and Friends! And a big thanks to the band...

Johnny Smith Jimmy Mullin Micheal Johnson Tumbleweed Jerry Rubakawa Micheal Miller Steve Nakano

Also, a big thank you to Jesse Mendez and friends for cooking and serving up some delicious BBQ tri tip and chicken w/sides.

And thank you, to all that helped make this happen! Until the next...