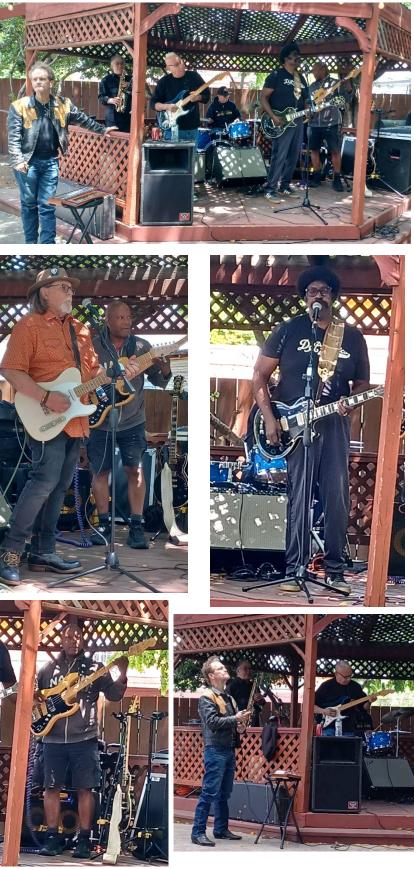

## Good music, good food and good people.

The Blues & BBQ event was amazing! Nothing but love and gratitude to JC Smith and Friends! And a big thanks to the band...

Johnny Smith Jimmy Mullin Micheal Johnson Tumbleweed Jerry Rubakawa Micheal Miller Steve Nakano